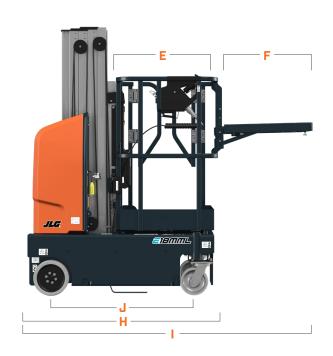

## **DIMENSIONS**

All dimensions are approximate

| Platform Entry Height           | 18.5-in / 47-cm                                                                                                                                                                                                |
|---------------------------------|----------------------------------------------------------------------------------------------------------------------------------------------------------------------------------------------------------------|
| Platform Rail Height            | 43.8-in / 1.11-m                                                                                                                                                                                               |
| Machine Height                  | 78-in / 1.98-m                                                                                                                                                                                                 |
| Platform Width                  | 28-in / 71-cm                                                                                                                                                                                                  |
| Platform Length                 | 29.5-in / 75-cm                                                                                                                                                                                                |
| Platform Tray                   | 25-in / 63-cm                                                                                                                                                                                                  |
| Machine Width                   | 30-in / 76-cm                                                                                                                                                                                                  |
| Machine Length - Retracted Tray | 59.5-in / 1.51-m                                                                                                                                                                                               |
| Machine Length - Extended Tray  | 81-in / 2.06-m                                                                                                                                                                                                 |
| Wheelbase                       | 41.4-in / 1.05-m                                                                                                                                                                                               |
| Ground Clearance                | 2.5-in / 6.35-cm                                                                                                                                                                                               |
|                                 | Platform Entry Height Platform Rail Height Machine Height Platform Width Platform Length Platform Tray Machine Width Machine Length - Retracted Tray Machine Length - Extended Tray Wheelbase Ground Clearance |