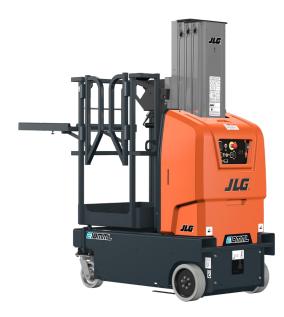

# E18MML DRIVEABLE VERTICAL LIFT

VERTICAL LIFT

# **KEY FEATURES**

- Designed with the operator in mind, featuring familiar controls, Point & Go steer, ergonomic joystick and ease of entry/exit from platform.
- Lightweight and compact footprint is ideal for sensitive flooring and accessing tight spaces with high transportability.
- Increase productivity with longer running batteries and optional extensions, trays and platforms.
- Quick access to key, known scissor components and durable mast protection offers efficient serviceability while the multi-display indicator provides real-time fault code and maintenance information to maximize uptime.