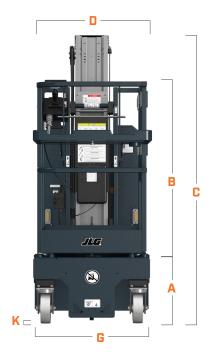

## **DIMENSIONS**

All dimensions are approximate

| Platform Entry Height           | 18.5-in / 47-cm                                                                                                                                                                                                |
|---------------------------------|----------------------------------------------------------------------------------------------------------------------------------------------------------------------------------------------------------------|
| Platform Rail Height            | 43.8-in / 1.11-m                                                                                                                                                                                               |
| Machine Height                  | 78-in / 1.98-m                                                                                                                                                                                                 |
| Platform Width                  | 28-in / 71-cm                                                                                                                                                                                                  |
| Platform Length                 | 29.5-in / 75-cm                                                                                                                                                                                                |
| Platform Tray                   | 25-in / 63-cm                                                                                                                                                                                                  |
| Machine Width                   | 30-in / 76-cm                                                                                                                                                                                                  |
| Machine Length - Retracted Tray | 59.5-in / 1.51-m                                                                                                                                                                                               |
| Machine Length - Extended Tray  | 81-in / 2.06-m                                                                                                                                                                                                 |
| Wheelbase                       | 41.4-in / 1.05-m                                                                                                                                                                                               |
| Ground Clearance                | 2.5-in / 6.35-cm                                                                                                                                                                                               |
|                                 | Platform Entry Height Platform Rail Height Machine Height Platform Width Platform Length Platform Tray Machine Width Machine Length - Retracted Tray Machine Length - Extended Tray Wheelbase Ground Clearance |